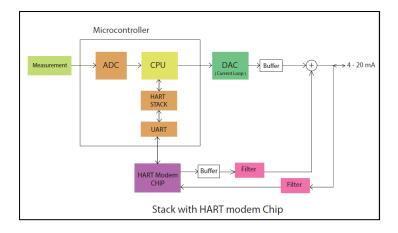

# HD-STACK HART® Slave Device Stack

#### What it is:

- Complete HART 7 protocol stack for slave devices
- Full burst mode support, publishing, events, time stamping, etc.
- Optional modem implementation in firmware (HD-MODEM) for TI MS430
- Registered with the FieldComm Group

### What you get:

- Per unit license
- Complete source code
- Engineering support
- Evaluation kit
- Schematic
- Parts list

#### **Benefits:**

- Reduced time to market
- Lower development cost
- Lower unit cost
- Lower power consumption
- Smaller footprint
- Concentrate on your instrument features, not HART!







Example Block Diagram with Integrated Soft Modem



Example Block Diagram with External HART Modem Chip

## ProComSol, Ltd

**Process Communications Solutions** 

Phone: 216.221.1550
Toll Free: 877.221.1551
Fax: 216.221.1554
Email: sales@procomsol.com
Web: www.procomsol.com